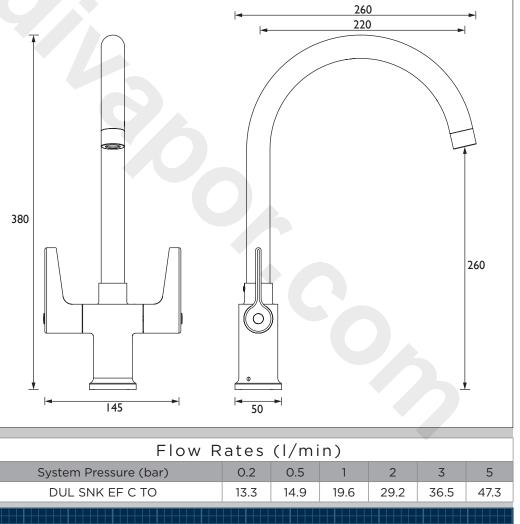

## Dimensions (measurements in mm)

Bristan, Birch Coppice Business Park, Dordon, Tamworth, B78 ISG. Telephone: 0844 701 6274. Facsimile: 0844 701 6275. Web Site: www.bristan.com Email: enquire@bristan.com. The information contained on this page was correct at date of issue. Fitting Dimensions are provided as a guide only. Some variation may occur due to manufacturing tolerances. Bristan pursues a policy of continuing improvement in design and performance of its products and so reserves the right to change specifications without prior notice.